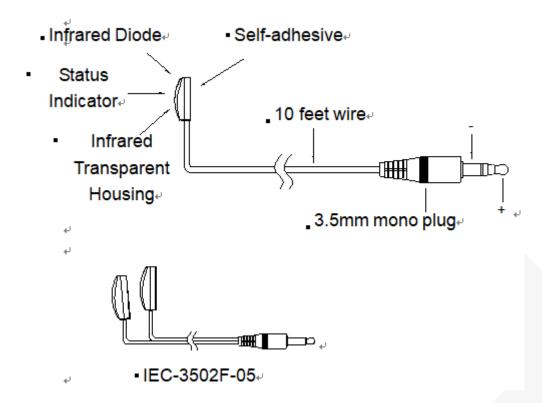

#### Introduction

IEC-3502F-05 is a dual IR emitter..

#### **Features**

• Cable length 300cm...

### Diagram