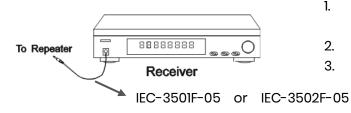

#### **Installation View**

#### **Standard installation**

- IR emitter (flat side) attached directly to IR sensor window
- 2. More reliable activated
- 3. Looks nice

#### Note

- 1. Make sure mounting surface are clean and dry for fixed well
- 2. You cannot connect the IR emitter directly to a power supplies or battery